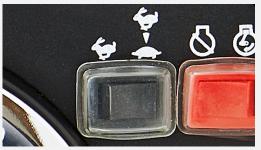

#### Oil warning system

To prevent engine damage and costly repairs, and enhance long-term durability, the generator automatically shuts off when oil begins to run low. It cannot be re-started until oil is added.