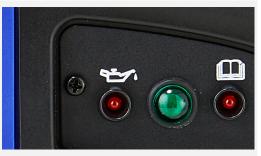

#### Oil warning system

To prevent engine damage and costly repairs, and enhance long-term durability, the generator automatically shuts off when oil begins to run low. It cannot be re-started until oil is added.