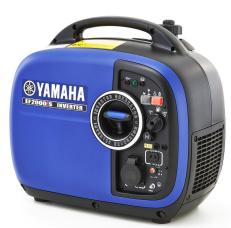

### **EF2000iS**

Get power at your fingertips, whether you need to run a cooker or commercial power tools. The EF2000iS is one of the lightest generators around, and its 21 kg weight means you can carry it with just one hand.

**Big power in a compact package.**Despite its power, a large capacity muffler ensures that it runs with a low noise emission of just 51.5 dB(A).\* The compact control panel, with all dials on one side, makes it easy to use, and fits with the new clean and retro overall design. The 4.2 litre fuel tank will allow for 10.5 hours of continuous operation at 1/4 rated load. So, whether you take it camping or to a building site, this brushless inverter is up to the job. \* at 1/4 rated load from 7 meters.