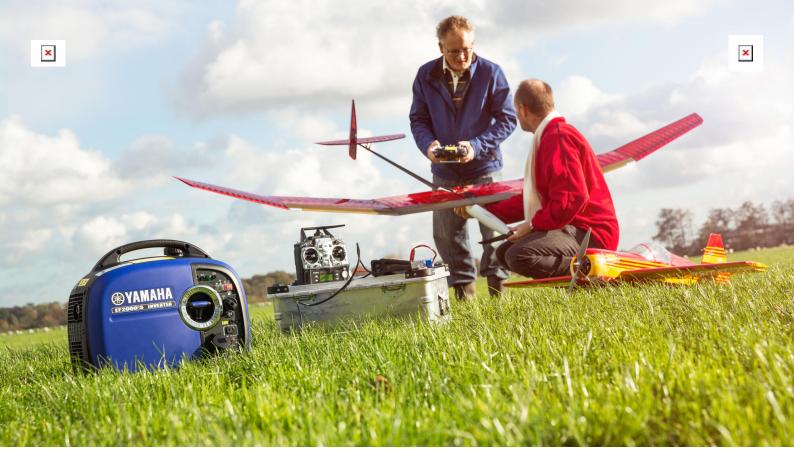

### **EF2000iS**

Get power at your fingertips, whether you need to run a cooker or commercial power tools. The EF2000iS is one of the lightest generators around, and its 21 kg weight means you can carry it with just one hand.

**Big power in a compact package.**Despite its power, a large capacity muffler ensures that it runs with a low noise emission of just 51.5 dB(A).\* The compact control panel, with all dials on one side, makes it easy to use, and fits with the new clean and retro overall design. The 4.2 litre fuel tank will allow for 10.5 hours of continuous operation at 1/4 rated load. So, whether you take it camping or to a building site, this brushless inverter is up to the job. \* at 1/4 rated load from 7 meters.