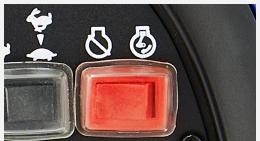

#### Oil warning system

To prevent engine damage and costly repairs, and enhance long-term durability, the generator automatically shuts off when oil begins to run low. It cannot be re-started until oil is added.